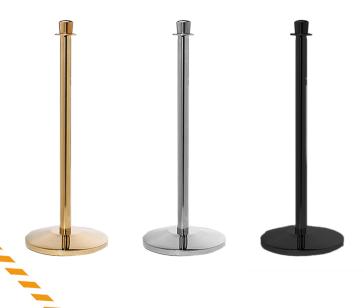

**MODEL: TS881** 

| MODEL       | TS881G              | TS881S • | TS881B ● |
|-------------|---------------------|----------|----------|
| COLOR       | GOLDEN/SILVER/BLACK |          |          |
| SIZE        | 320 x 51 x 950 MM   |          |          |
| WEIGHT      | 8.00 KGS            |          |          |
| CONNECTIONS | 4 WAYS              |          |          |
| MATERIAL    | STAINLESS STEEL     |          |          |
| BASE TYPE   | CONCRETE BASE       |          |          |
| FINISH      | POLISHED            |          |          |
| TOP TYPE    | CROWN               |          |          |
| THICKNESS   | 0.65 MM             |          |          |
| ORIGIN      | CHINA               |          |          |
| HS CODE     | 73089090            |          |          |